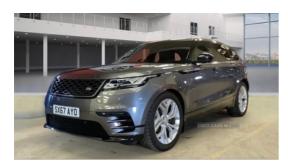

## Land Rover Range Rover Velar 2.0 D240 R-Dynamic SE 5dr Auto | Jan 2018 ARRIVING SOON.

£24,995

Miles: 63477

Fuel Type: Diesel

Transmission: Automatic

Colour: Grey

Engine Size: 1999

CO2 Emission: 154

Tax Band:

Petrol/Diesel (£190 p/a)

Body Style: Estate
Insurance group: 41E
Reg: SX67AYO